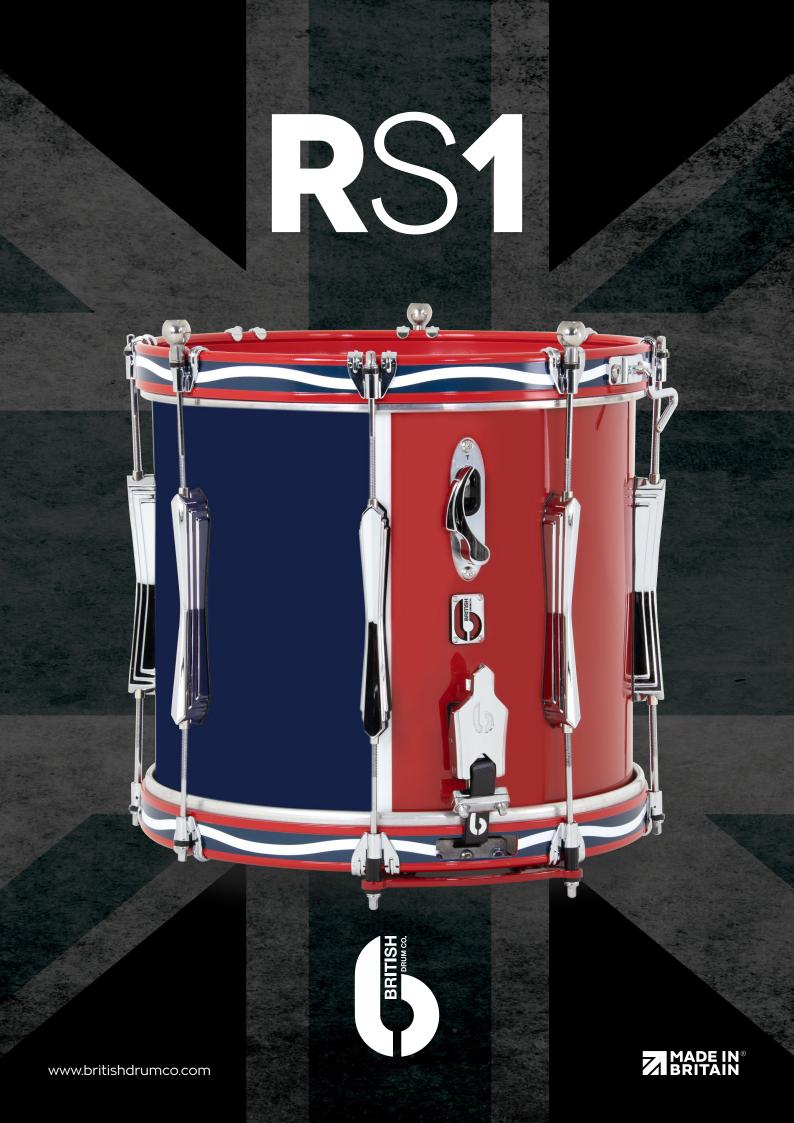

## RS1

British Drum Co.'s flagship marching snare drum. Featuring our custom designed parallel action snare mechanism on both heads, the RS1 is designed to give you absolute control of snare response and sensitivity for a superior drumming experience.

As used by the Corps of Drums of His Majesty's Royal Marines.

- 14" x 12" Twin Snare
- Weight 5.6kg
- 8-ply 5mm Grade A Scandinavian Birch
- 45° Bearing Edges
- REMO Dynamax Batter Head
- Mk2 Palladium Strainer
- Palladium Lugs
- Levitone™ Bottom Snare Mechanism
- Polished Stainless Steel Ball Feet
- DragonTooth Lever
- Traditional Military-style Aluminium Hoops
- Available in Gloss Black, Gloss White and Military Red & Blue Livery