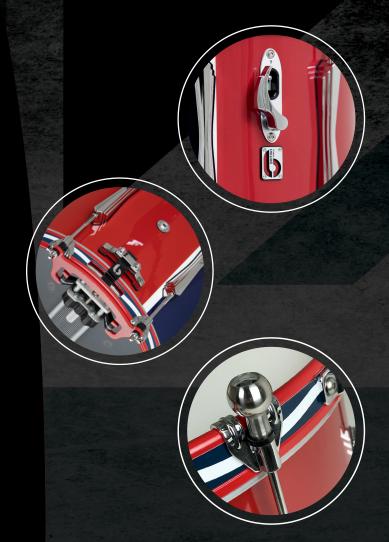

As used by the Corps of Drums of His Majesty's Royal Marines.

- 14" x 12" Twin Snare
- Weight 5.6kg
- 8-ply 5mm Grade A Scandinavian Birch
- 45° Bearing Edges
- REMO Dynamax Batter Head
- Mk2 Palladium Strainer
- Palladium Lugs
- Levitone™ Bottom Snare Mechanism
- Polished Stainless Steel Ball Feet
- DragonTooth Lever
- Traditional Military-style Aluminium Hoops
- Available in Gloss Black, Gloss White and Military Red & Blue Livery