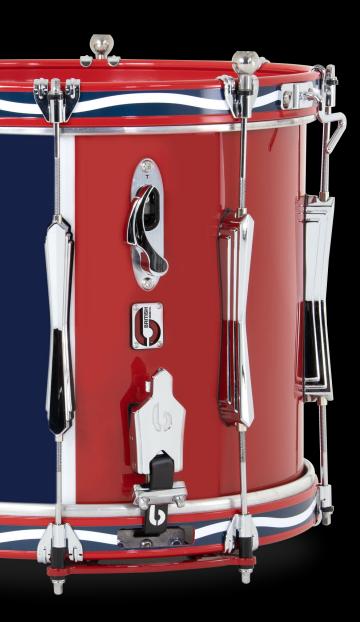

As used by the Corps of Drums of His Majesty's Royal Marines.

- 14" x 12" Twin Snare
- Weight 5.6kg
- 8-ply 5mm Grade A Scandinavian Birch
- 45° Bearing Edges
- REMO Dynamax Batter Head
- Mk2 Palladium Strainer
- Palladium Lugs
- Levitone™ Bottom Snare Mechanism
- Polished Stainless Steel Ball Feet
- DragonTooth Lever
- Traditional Military-style Aluminium Hoops
- Available in Gloss Black, Gloss White and Military Red & Blue Livery