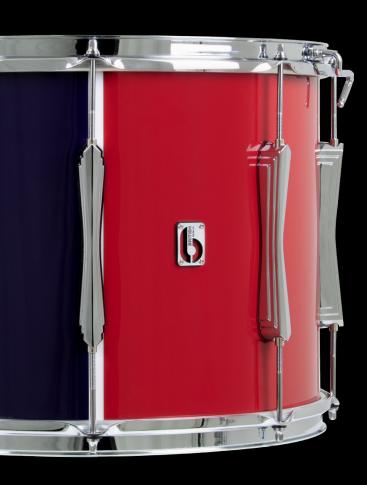

RS1TENOR

The RS1T - A  $16" \times 12"$  Tenor drum designed to sonically and visually complement the Regimental Series snare and bass drums.

The RS1T comes fitted with Remo Powermax predampened heads for enhanced sound control, chrome triple flange steel hoops for a lower playing profile and a lightweight aluminium carry hook which can be placed anywhere on the top hoop The Palladium lugs not only lend stability but also an exquisite aesthetic touch. while the Magnetik drum key simplifies tuning adjustments with ease.

- 16" x 12"
- 8ply 5mm Grade A Scandinavian Birch Shell
- 45° Bearing Edges
- Remo Powermax Ultra White Drumheads
- Triple Flange Steel Hoops
- Palladium Lugs
- Aluminium Carry Hook
- · Magnetik drum key
- Available in Gloss Black, Gloss White and Military Red and Blue Livery (illustrated)