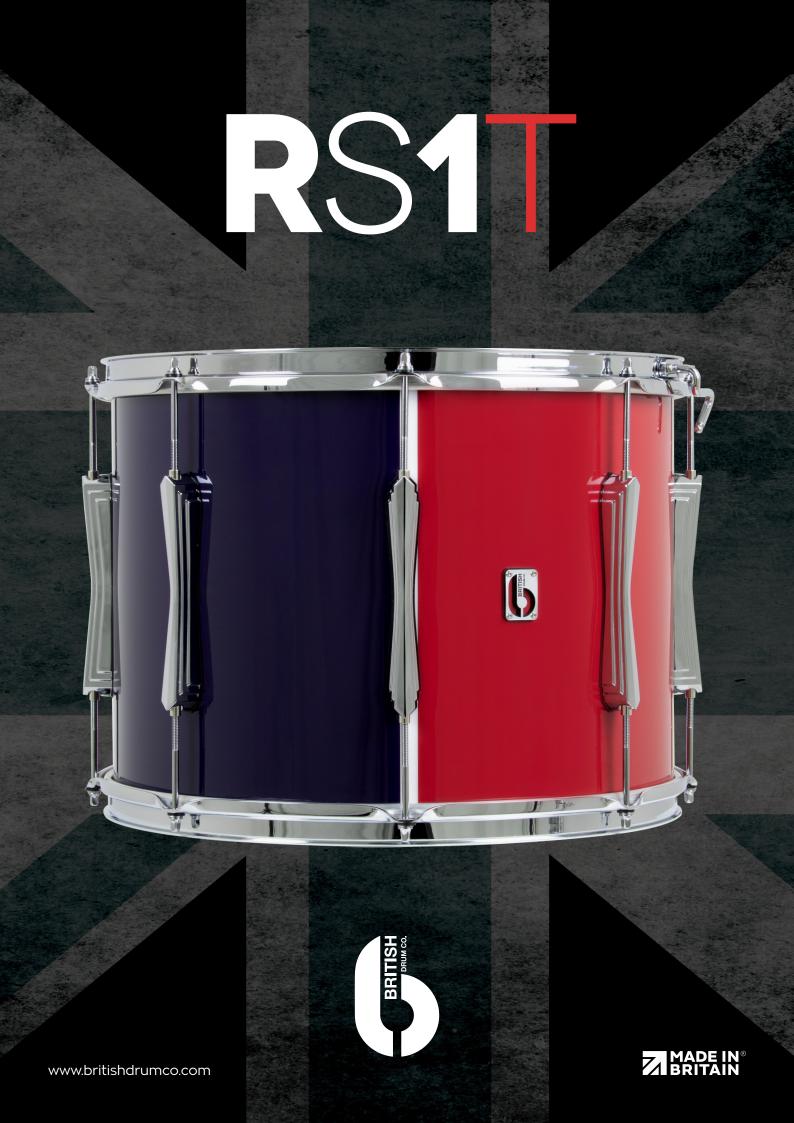

RS1TENOR

The RS1T - A  $16" \times 12"$  Tenor drum designed to sonically and visually complement the Regimental Series snare and bass drums.

The RS1T comes fitted with Remo Powermax predampened heads for enhanced sound control, chrome triple flange steel hoops for a lower playing profile and a lightweight aluminium carry hook which can be placed anywhere on the top hoop The Palladium lugs not only lend stability but also an exquisite aesthetic touch. while the Magnetik drum key simplifies tuning adjustments with ease.

- 16" x 12"
- 8ply 5mm Grade A Scandinavian Birch Shell
- 45° Bearing Edges
- Remo Powermax Ultra White Drumheads
- Triple Flange Steel Hoops
- Palladium Lugs
- Aluminium Carry Hook
- · Magnetik drum key
- Available in Gloss Black, Gloss White and Military Red and Blue Livery (illustrated)