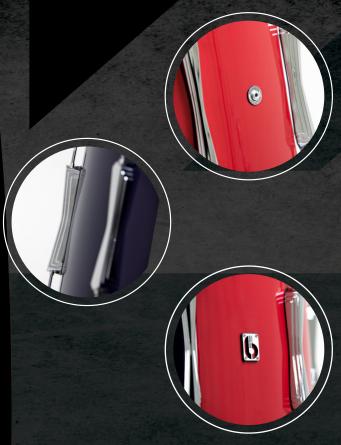

RS1TENOR

The RS1T - A  $16" \times 12"$  Tenor drum designed to sonically and visually complement the Regimental Series snare and bass drums.

The RS1T comes fitted with Remo Powermax predampened heads for enhanced sound control, chrome triple flange steel hoops for a lower playing profile and a lightweight aluminium carry hook which can be placed anywhere on the top hoop The Palladium lugs not only lend stability but also an exquisite aesthetic touch. while the Magnetik drum key simplifies tuning adjustments with ease.

- 16" x 12"
- 8ply 5mm Grade A Scandinavian Birch Shell
- 45° Bearing Edges
- Remo Powermax Ultra White Drumheads
- Triple Flange Steel Hoops
- Palladium Lugs
- Aluminium Carry Hook
- · Magnetik drum key
- Available in Gloss Black, Gloss White and Military Red and Blue Livery (illustrated)